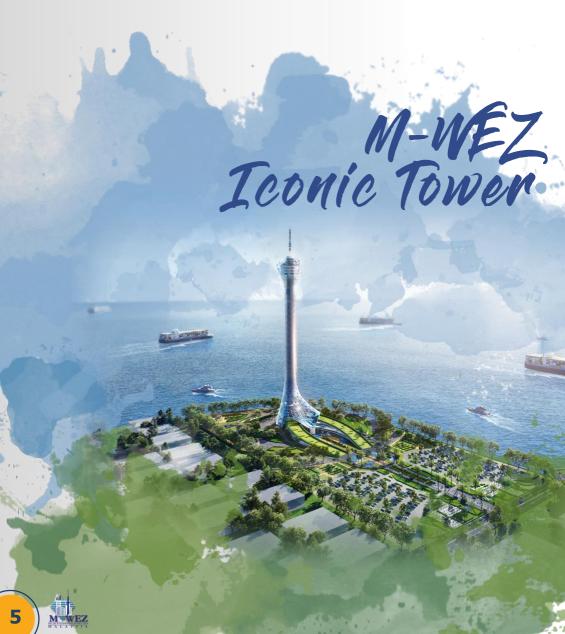

# MASTER

1

- TANJUNG BRUAS PORT
  - KLEBANG SQUARE 2
- M-WEZ ICONIC TOWER 3
  - UPEH ISLAND 4
  - ENCORE MELAKA 5
    - COASTAL PARK 6