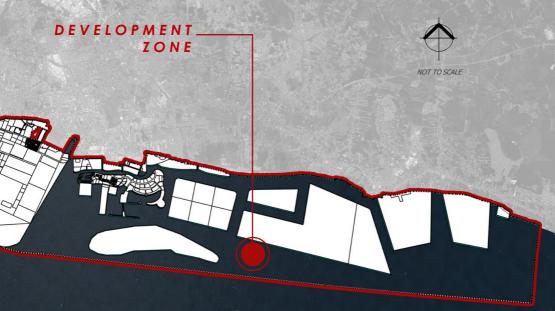

#### M-WEZ LOCATION

M-WEZ area has an area of 25,000 acres of which 17,500 acres are Development Zones while another 7,500 acres are Control Zone. Based on the Draft Local Plan of Melaka Historical City Council 2035 (Replacement) zoning and land use class for the study area is a commercial development in Planning Zone 5: Klebang, Planning Zone 6: Pulau Melaka and Planning Zone 7: Perairan Melaka Tengah.

## 25,000 ACRE

- DEVELOPMENT ZONE 17,500 ACRE
- RECLAIMED ZONE 2,751.52 ACRE
- 5 CONCESSION ZONE 7,413 ACRE

- 2 CONTROL ZONE 7,500 ACRE
- 4 UNRECLAIM ZONE 8,071.54 ACRE