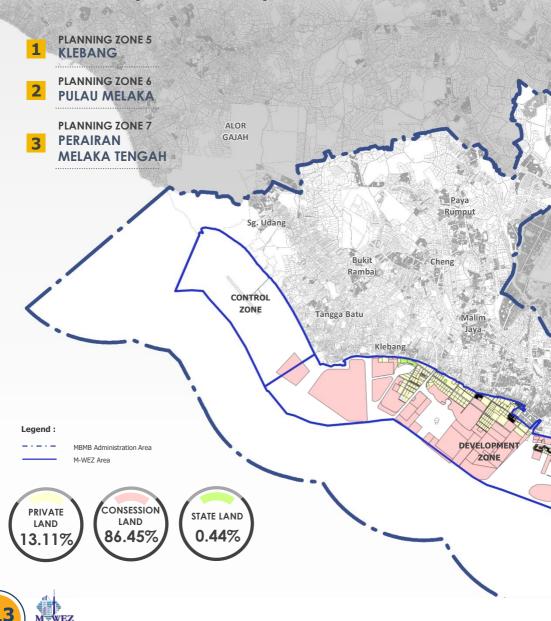

#### M-WEZ LOCATION

M-WEZ area has an area of 25,000 acres of which 17,500 acres are Development Zones while another 7,500 acres are Control Zone. Based on the Draft Local Plan of Melaka Historical City Council 2035 (Replacement) zoning and land use class for the study area is a commercial development in Planning Zone 5: Klebang, Planning Zone 6: Pulau Melaka and Planning Zone 7: Perairan Melaka Tengah.