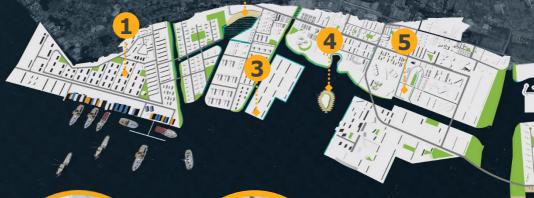

# MASTER

1

- TANJUNG BRUAS PORT
  - KLEBANG SQUARE 2
- M-WEZ ICONIC TOWER 3
  - UPEH ISLAND 4
  - ENCORE MELAKA 5
    - COASTAL PARK 6