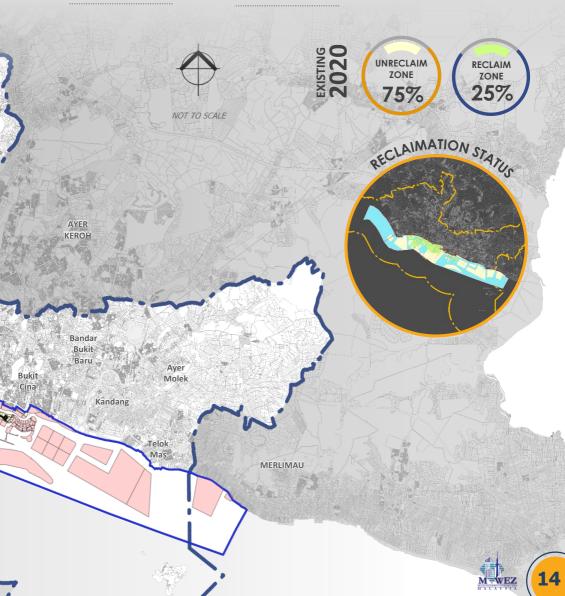

## 25,000 ACRE

- DEVELOPMENT ZONE 17,500 ACRE
- RECLAIMED ZONE 2,751.52 ACRE
- 5 CONCESSION ZONE 7,413 ACRE

- 2 CONTROL ZONE 7,500 ACRE
- 4 UNRECLAIM ZONE 8,071.54 ACRE