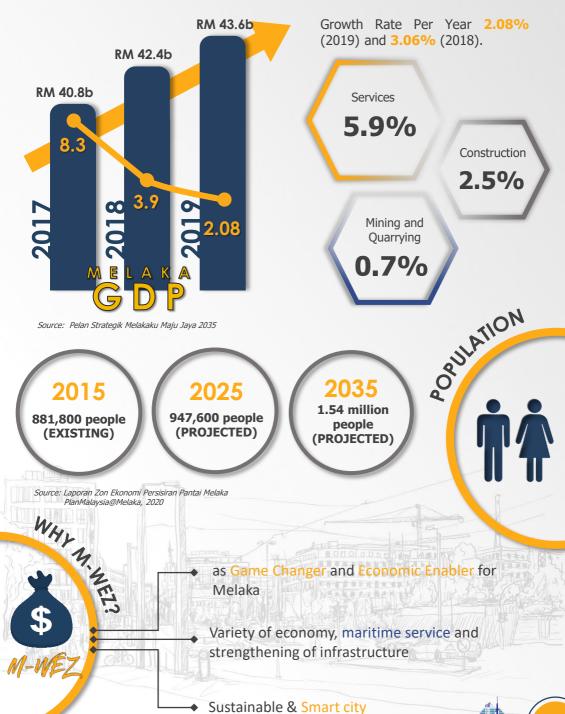

# MALAYSIA





MELAKA
WATERFRONT
ECONOMIC ZONE
MALAYSIA

### **INTRODUCTION**

M-WEZ Blueprint has a comprehensive vision with long-term targets and provides a framework for policy and strategy formulation towards achieving the goals. This strategy is then carried out through a number of initiatives, projects and programs. The M-WEZ Blueprint also interprets economic and social development strategies, identifying development focus areas or 'Flagship Areas' based on the availability of existing infrastructure.





BRUNEI

CAMBODIA

SINGAPURA

VIETNAM

FILIPINA

M-WEZ MALAYSIA

ALOR GAJAH

JASIN

MELAKA TENGAH

M-WEZ MALAYSIA SELAT MELAKA

1



#### **BACKGROUND**

M-WEZ Malaysia is located in the western part of the Melaka State, which is under the administration of the Melaka Historic City Council (MBMB) and part of the Jasin Municipal Council (MPJ).



NOT TO SCALL

M-WEZ MALAYSIA

25,000 ACRE



CONTROL

DEVELOPMENT ZONE 17,500 ACRE

70%



DEVELOPMENT ZONE

7,500 ACRE

30%

#### **LAND USES**



Housing **85.17 acre (0.48%)** 



Commercial **127.20 acre (0.72%)** 



Institution & Public Facilities **18.28 acre (0.10%)** 



Open Space & Recreations 21.94 acre (0.12%)



Forest 3.98 acre (0.02%)



Water Bodies & Coastal 16,929 acre (96.73%)



Vacant Land 185.68 acre (1.06%)



Transportation 284.50 acre (1.62%)



Vacant Land **29.75 acre (0.17%)** 





### M-WEZ MALAYSIA

THE NEW BEGINNING



# Game Changer and Econom