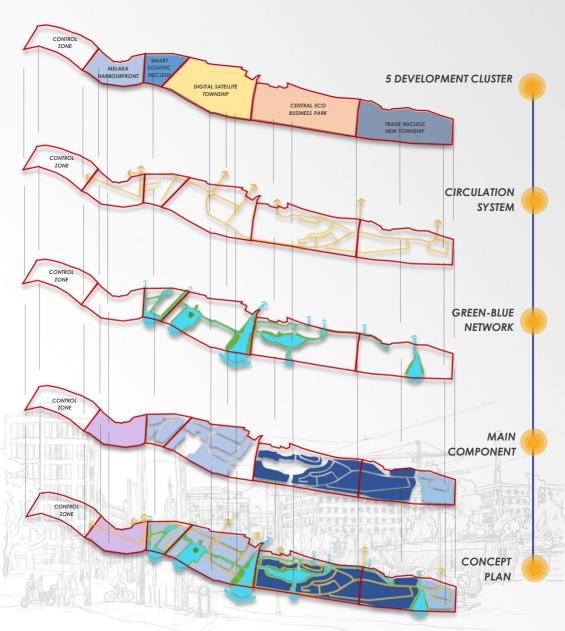

## **DEVELOPMENT CONCEPT**

#### M-WEZ LOCATION

M-WEZ area has an area of 25,000 acres of which 17,500 acres are Development Zones while another 7,500 acres are Control Zone. Based on the Draft Local Plan of Melaka Historical City Council 2035 (Replacement) zoning and land use class for the study area is a commercial development in Planning Zone 5: Klebang, Planning Zone 6: Pulau Melaka and Planning Zone 7: Perairan Melaka Tengah.