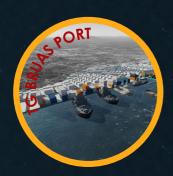

# MASTER

1

- TANJUNG BRUAS PORT
  - KLEBANG SQUARE 2
- M-WEZ ICONIC TOWER 3
  - UPEH ISLAND 4
  - ENCORE MELAKA 5
    - COASTAL PARK 6